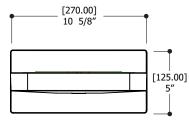

### **FEATURES**

2 functions: rain, cascading chute

Concealed water-saving air induction system

10" rainhead 7" wide chute

1/2" NPT female connection

2 port valve required

Flow rate: 2.5 gpm Projection: 20 1/2"