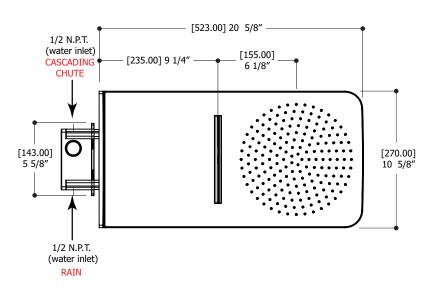

### **FEATURES**

2 functions: rain, cascading chute

Concealed water-saving air induction system

10" rainhead 7" wide chute

1/2" NPT female connection

2 port valve required

Flow rate: 2.5 gpm Projection: 20 1/2"