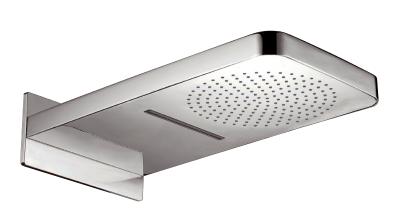

# aquasheet 2872

wallmount dual function rainhead

### **FEATURES**

2 functions: rain, cascading chute

Concealed water-saving air induction system

10" rainhead 7" wide chute

1/2" NPT female connection

2 port valve required

Flow rate: 2.5 gpm Projection: 20 1/2"