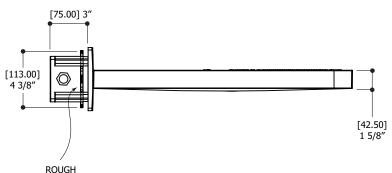

### **FEATURES**

2 functions: rain, cascading chute

Concealed water-saving air induction system

10" rainhead 7" wide chute

1/2" NPT female connection

2 port valve required

Flow rate: 2.5 gpm Projection: 20 1/2"